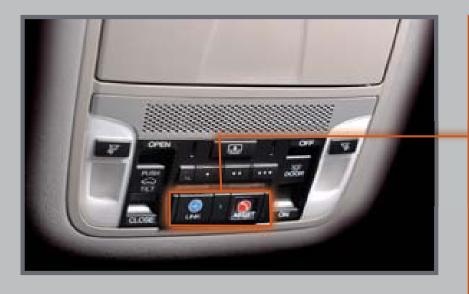

Press LINK to search and send points of interest (POI) to the navigation system, or to request roadside assistance.

Press ASSIST to connect to emergency services.

- Automatic collision notification
- Security alarm notification
- Car finder
- Remote door locking and unlocking
- Stolen vehicle locator
- Additional navigation map and routing features
- Vehicle condition and diagnostics
- Enhanced roadside assistance