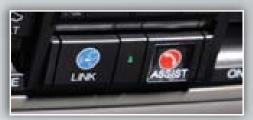

Press LINK to search and send points of interest (POI) to the navigation system, or to request roadside assistance.

Press ASSIST to connect to emergency services.

- Automatic collision notification
- Security alarm notification
- Car finder
- Remote door locking and unlocking
- Stolen vehicle locator
- Additional navigation map and routing features
- Vehicle condition and diagnostics
- Enhanced roadside assistance