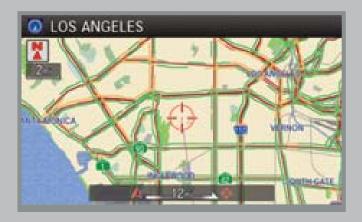

#### Standard Package

Complimentary for the first three years of vehicle ownership. Features include:

- · Continuously updated surface street and highway traffic
- Feature Guide, Quick Tips, and general messages about your vehicle
- Maintenance Minder
- Dealer appointment scheduling (with participating dealers)

Press LINK to search and send points of interest (POI) to the navigation system, or to request roadside assistance.

Press ASSIST to connect to emergency services.

- Automatic collision notification
- Security alarm notification
- Car finder
- Remote door locking and unlocking
- Stolen vehicle locator
- Additional navigation map and routing features
- Vehicle condition and diagnostics
- Enhanced roadside assistance