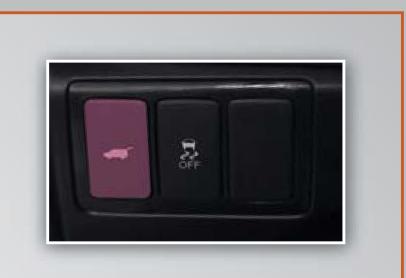

## Opening the Power Tailgate from Inside the Vehicle

The vehicle must be in Park (P) with all doors unlocked.

- Press and hold the tailgate button until a beep sounds. The tailgate begins to open.
- To close the tailgate, press the button again at any time.