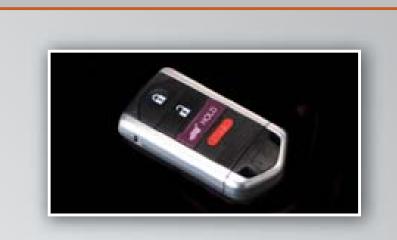

## Opening the Power Tailgate Using the Remote Transmitter

The vehicle must be off with the remote in operating range.

In ANYTIME mode: Press and hold the tailgate button for

*In WHEN UNLOCKED mode:* Press the unlock button twice to

about one second to unlock and open the tailgate. unlock all doors and the tailgate. Then press and hold the tailgate button for about one second.

Use the MID to set the power tailgate keyless open mode to your preference. See your Owner's Manual for instructions.