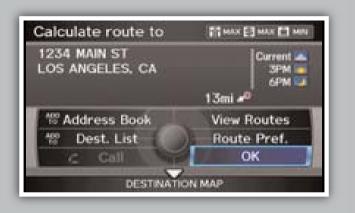

6. The system calculates the route and displays the "Calculate route to" screen.

**Say** "OK" to set the route.