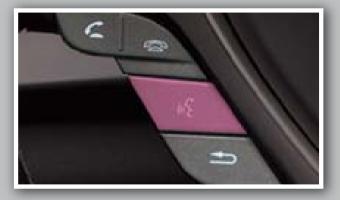

#### Press and release the Talk button before you say a command.

1. **Say** "Display menu" and "Address."

4. **Say** the entire street address number. For example, "1-2-3-4."

2. **Say** "Street," then say the street name on the next screen. Do not include the direction (N, S, E, W) or type (St., Ave., Blvd., etc.).

### Press and release the Talk button before you say a command.

1. From the map screen, **say** "Find nearest ATM."

2. A list of the nearest ATMs in your area is displayed by shortest distance to destination.