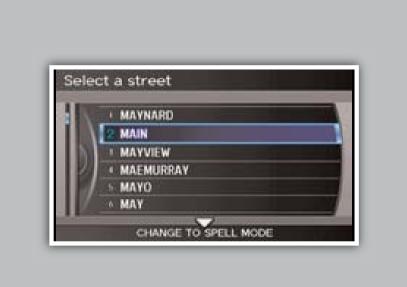

- 3. A list of street names appears. **Say** the number next to the street you want.
- 5. If the street address is in more than one city, a list of city names appears. **Say** the number next to the city you want.