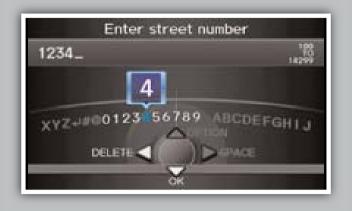

#### Press and release the Talk button before you say a command.

1. **Say** "Display menu" and "Address."

4. **Say** the entire street address number. For example, "1-2-3-4."

2. **Say** "Street," then say the street name on the next screen. Do not include the direction (N, S, E, W) or type (St., Ave., Blvd., etc.).