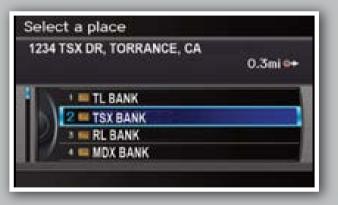

| 1234 | TLAVE, TORRANCE, CA |         |
|------|---------------------|---------|
|      |                     | 0.3mi 😘 |
|      | 1 TL BANK           |         |
| 16   | 2 III TSX BANK      | _       |
| 2    | 2 RL BANK           |         |
| 1    | 4 MDX BANK          |         |

3. **Say** the number next to the destination you want to select.

The system calculates the route and displays the "Calculate route to" screen.
Say "OK" to set the route.

| Calculate route to                      | FT MAX EB MAX EB MIN |  |
|-----------------------------------------|----------------------|--|
| TSX BANK<br>1234 TSX DR<br>TORRANCE, CA | Current SPM          |  |
| Address Book                            | View Routes          |  |
| 📅 Dest. List                            | Route Pref.          |  |
| Call                                    | OK                   |  |