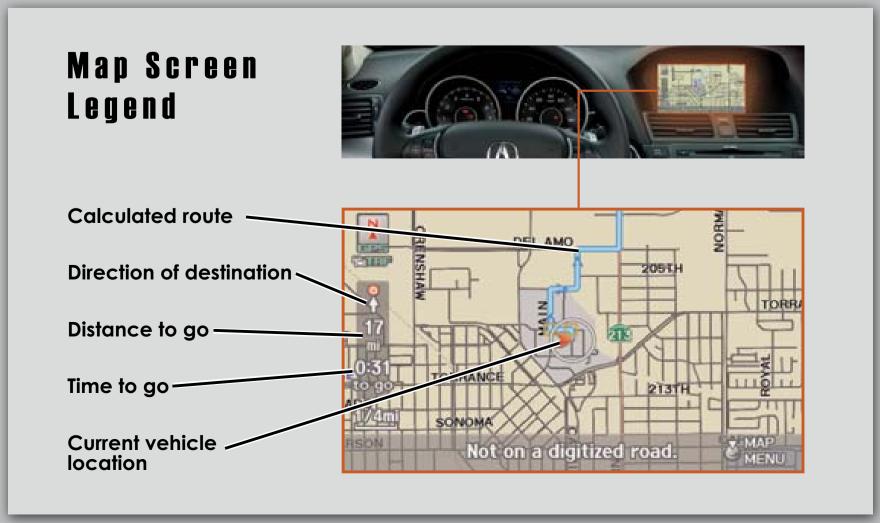

# NAVIGATION

Real-time navigation system uses GPS and a map database to show your current location and help guide you to a desired destination.