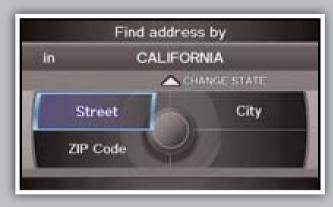

#### Press and release the Talk button before you say a command.

1. **Say** "Display menu" and "Address."

4. **Say** the entire street address number. For example, "1-2-3-4."

2. **Say** "Street," then say the street name on the next screen. Do not include the direction (N, S, E, W) or type (St., Ave., Blvd., etc.).

- 3. A list of street names appears. **Say** the number next to the street you want.
- 5. If the street address is in more than one city, a list of city names appears. **Say** the number next to the city you want.