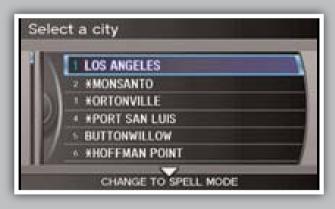

- 3. A list of street names appears. **Say** the number next to the street you want.
- 5. If the street address is in more than one city, a list of city names appears. **Say** the number next to the city you want.