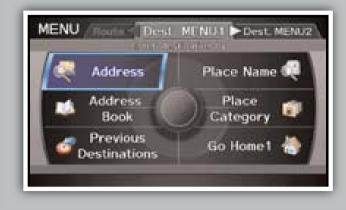

#### Press and release the Talk button before you say a command.

1. **Say** "Display menu" and "Address."

4. **Say** the entire street address number. For example, "1-2-3-4."

2. **Say** "Street," then say the street name on the next screen. Do not include the direction (N, S, E, W) or type (St., Ave., Blvd., etc.).